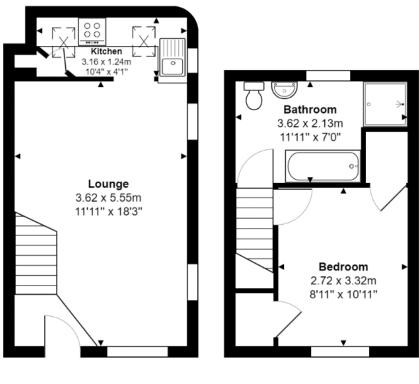

## **Guide price £195,000**

**Ground Floor** 

First Floor

For illustrative purposes only - not to scale. The position and size of features are approximate only. © North West Inspector.