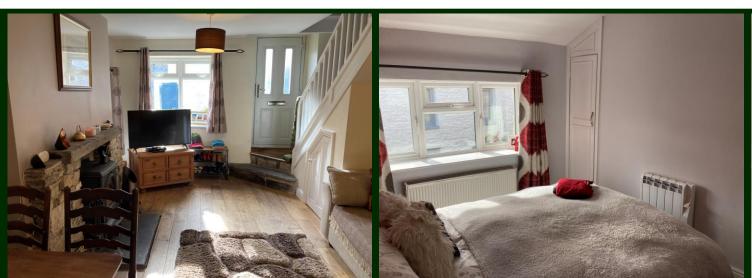

The property is full of interesting features including exposed stone lintel and wood engineered flooring in the lounge.

The accommodation comprises of an entrance directly into the lounge with wood burning stove and galley kitchen to the rear. Stairs off to the first floor take you to the bedroom and bathroom.