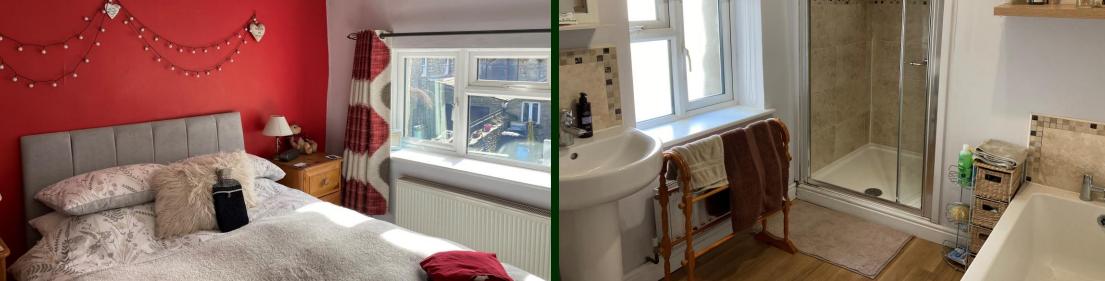

The property is full of interesting features including exposed stone lintel and wood engineered flooring in the lounge.

The accommodation comprises of an entrance directly into the lounge with wood burning stove and galley kitchen to the rear. Stairs off to the first floor take you to the bedroom and bathroom.