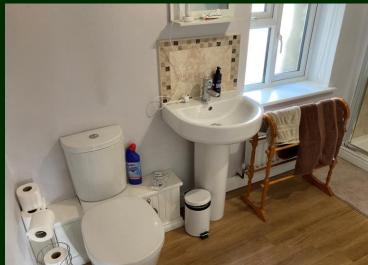

The property is full of interesting features including exposed stone lintel and wood engineered flooring in the lounge.

The accommodation comprises of an entrance directly into the lounge with wood burning stove and galley kitchen to the rear. Stairs off to the first floor take you to the bedroom and bathroom.