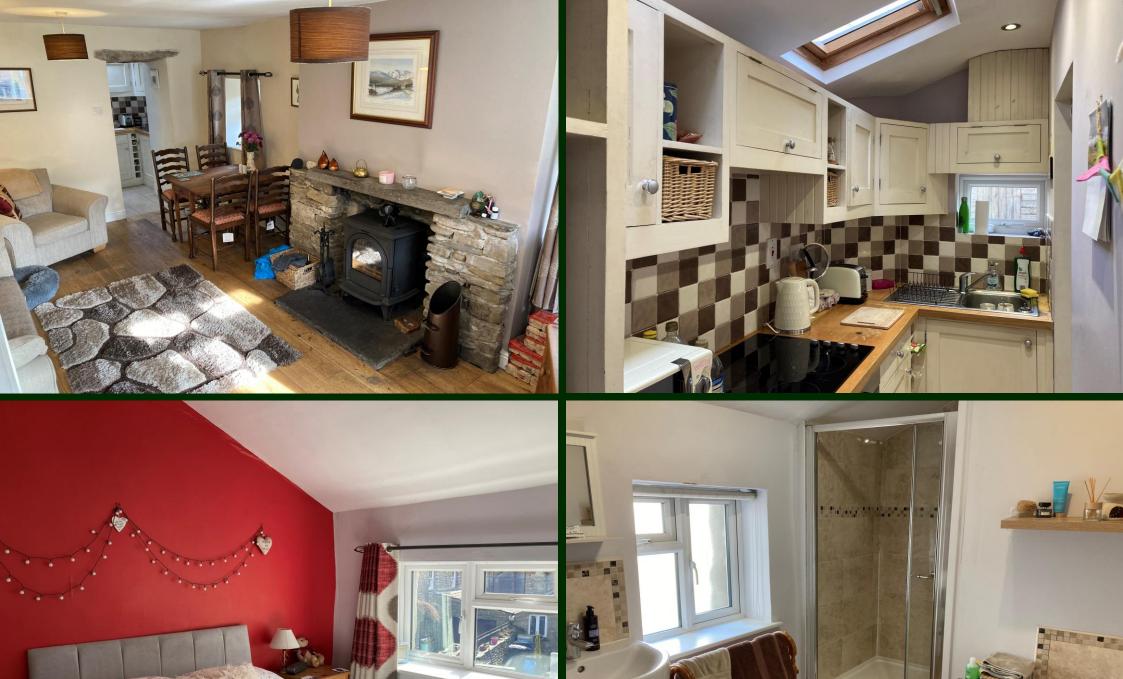

The property is full of interesting features including exposed stone lintel and wood engineered flooring in the lounge.

The accommodation comprises of an entrance directly into the lounge with wood burning stove and galley kitchen to the rear. Stairs off to the first floor take you to the bedroom and bathroom.