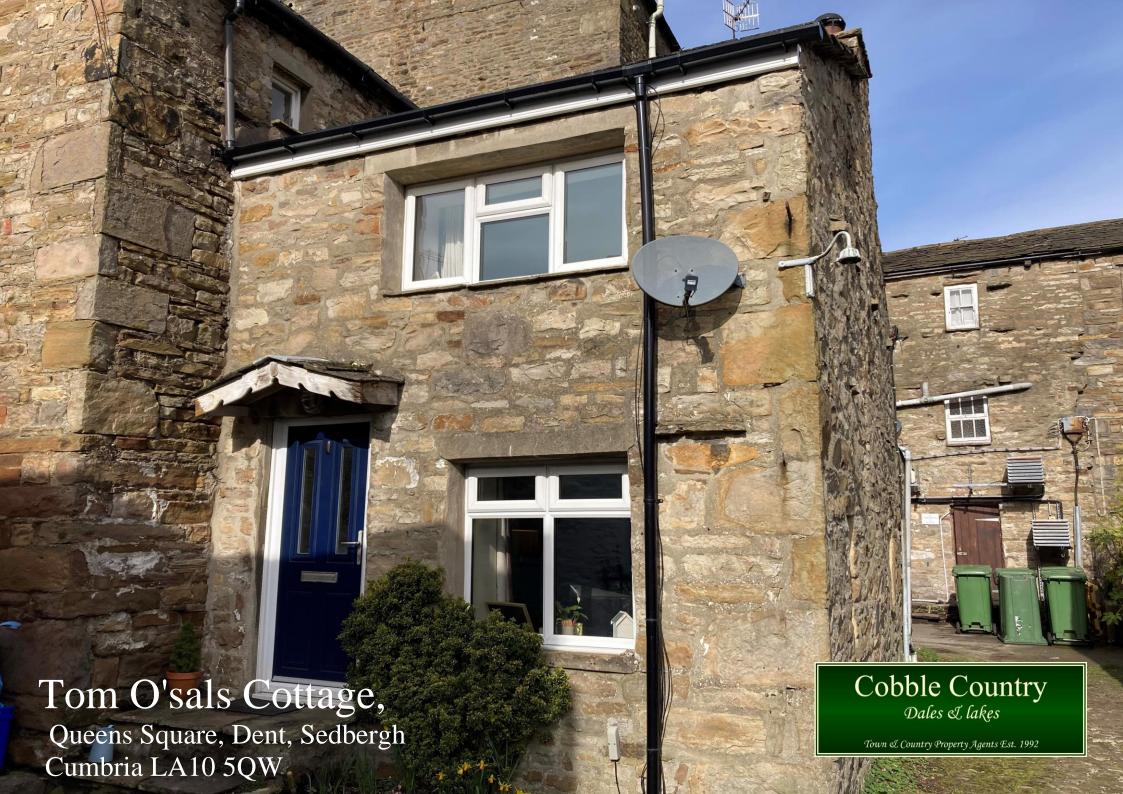

# Tom O'Sals Cottage, Queens Square Sedbergh, Cumbria LA10 5QW

Tom O'Sals Cottage is a fantastic opportunity to purchase a one bedroom characterful cottage in the heart of the charming village of Dent in the Yorkshire Dales National Park. Dent is steeped in history and the only village in the beautiful valley of Dentdale. Home to the famous geologist Adam Sedgwick known as one of the founders of modern geology. It is also a perfect location for walks and exploring the surrounding countryside including the Lake District.

The property is full of interesting features including exposed stone lintel and wood engineered flooring in the lounge.

The accommodation comprises of an entrance directly into the lounge with wood burning stove and galley kitchen to the rear. Stairs off to the first floor take you to the bedroom and bathroom.

The property benefits from UPVC double glazing, B4RN (Wifi), mains electric, water and drainage.

Externally, there is a small shed across the shared yard at the rear. There is unrestricted parking in very close proximity to the property, residents can acquire a parking permit for the village car park approximately 200 yards away.